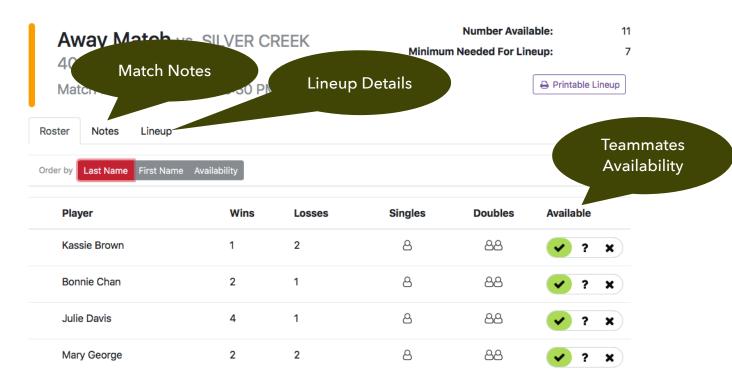

Sat 05/16/20 12:30 PM EVERGREEN VALLEY COLLEGE 40AW3.5A (AWAY)

Clicking on a match will show the match details:

You can click on the Notes tab to see the Captain's Notes for this match. Once a line-up is published, you will receive an email with the lineup. You can confirm yourself in the email or by clicking on the Lineup tab: