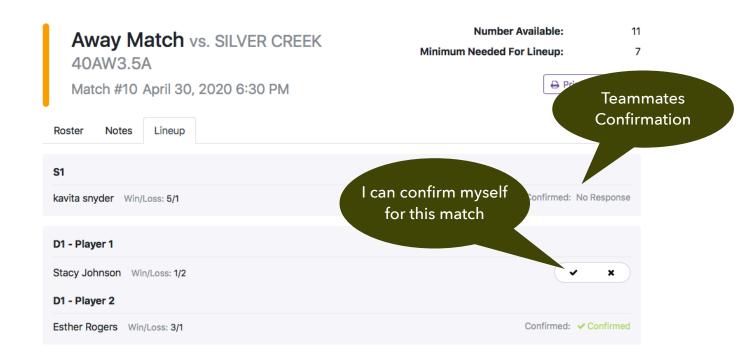

Sat 05/16/20 12:30 PM EVERGREEN VALLEY COLLEGE 40AW3.5A (AWAY)

Clicking on a match will show the match details:

You can click on the Notes tab to see the Captain's Notes for this match. Once a line-up is published, you will receive an email with the lineup. You can confirm yourself in the email or by clicking on the Lineup tab:

When a match lineup is published, you will also receive an email with the lineup. The email will have a button that allows you to confirm yourself for the match:

Your captain has created a lineup for the following match:

Can you confirm your participation?

Note the above example showed an AWAY Match. If this was a HOME Match, your food assignment (if the captain is using this feature), would also show up in the lineup on the web and in the email.