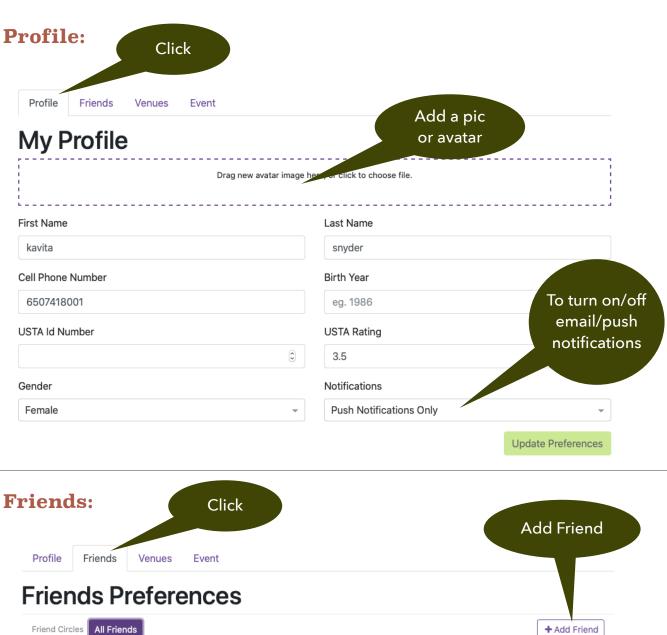

- **Profile** General profile fields
- <u>Friends</u> List of friends for Private Social Play events.
- <u>Venues</u> List of Clubs I play regularly at.
- **Event** Kind of games you like to play. These settings will filter the Social Play invitations you receive.