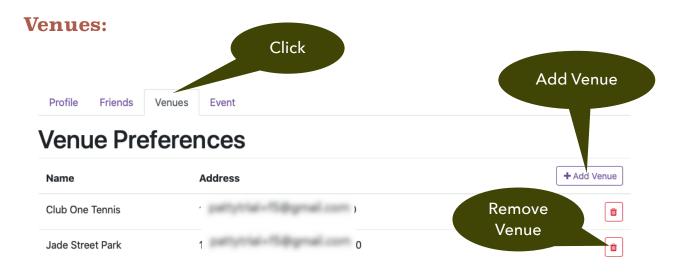

- **Profile** General profile fields
- <u>Friends</u> List of friends for Private Social Play events.
- <u>Venues</u> List of Clubs I play regularly at.
- **Event** Kind of games you like to play. These settings will filter the Social Play invitations you receive.