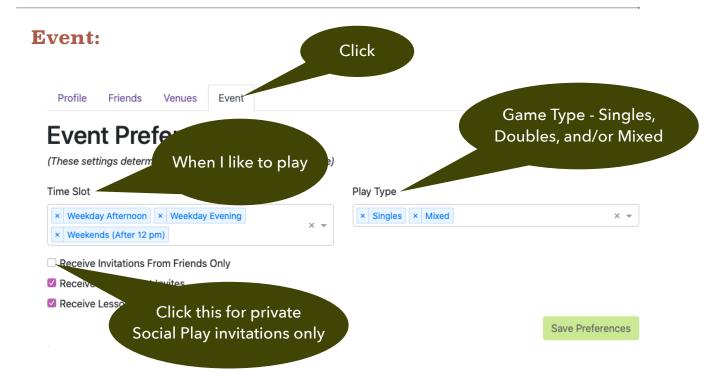

- **Profile** General profile fields
- <u>Friends</u> List of friends for Private Social Play events.
- <u>Venues</u> List of Clubs I play regularly at.
- **Event** Kind of games you like to play. These settings will filter the Social Play invitations you receive.