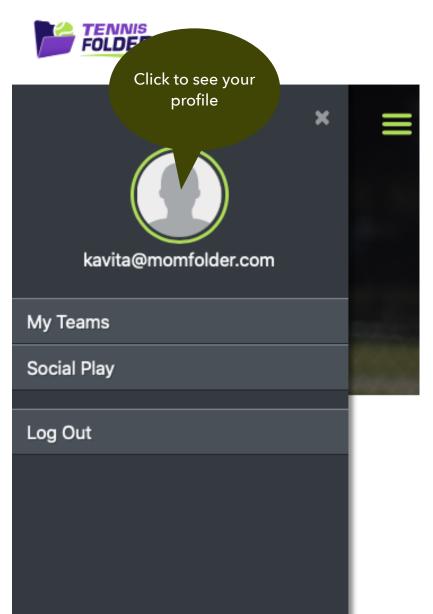

## Website Usage

As a user, you have a profile. To view/edit your profile, login and click the following:

© 2020 SportFolder, Inc. All Rights Reserved U.S. Patent No 9,744,424 B1

This will bring up your profile page. There are four sections (tabs) in your profile (see below for each tab in detail):