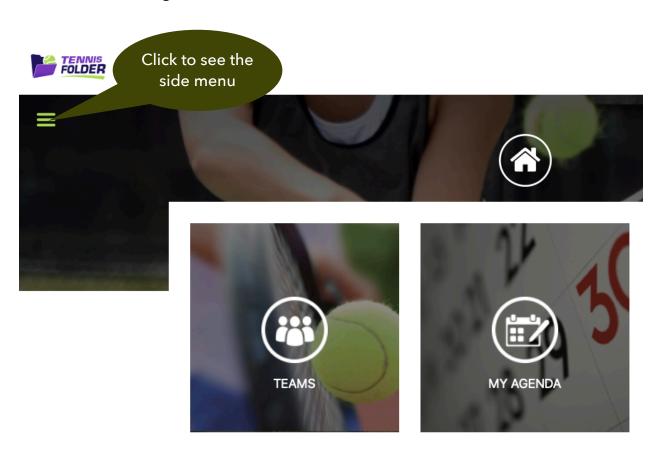

## Website Usage

As a user, you have a profile. To view/edit your profile, login and click the following:

© 2020 SportFolder, Inc. All Rights Reserved U.S. Patent No 9,744,424 B1

This will bring up your profile page. There are four sections (tabs) in your profile (see below for each tab in detail):