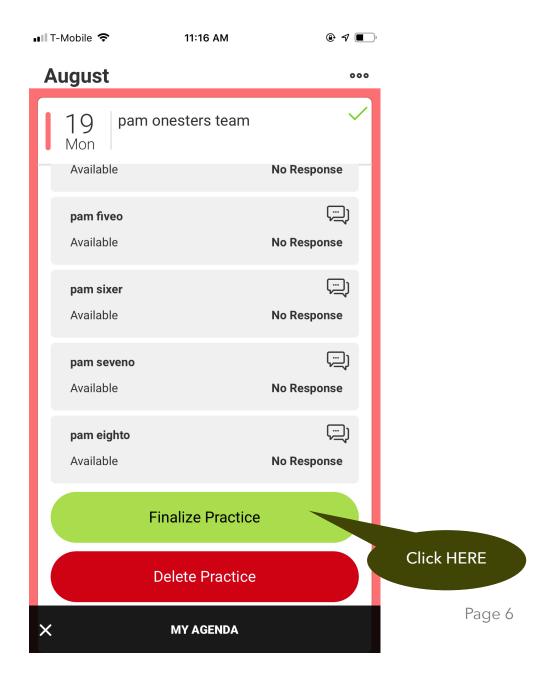

#### Finalize a Practice

Sometimes, the maximum number cannot be reached because enough team players are not available. For example, you may have set the Max number to 8 hoping to get 2 Doubles courts, but only 6 players are Available. You may decide to Finalize the Practice and have one court of Singles and one of Doubles. To Finalize a Practice, click on the Practice, and scroll all the way down on the Practice Detail Page and click the Finalize Practice button:

Click HERE to open menu