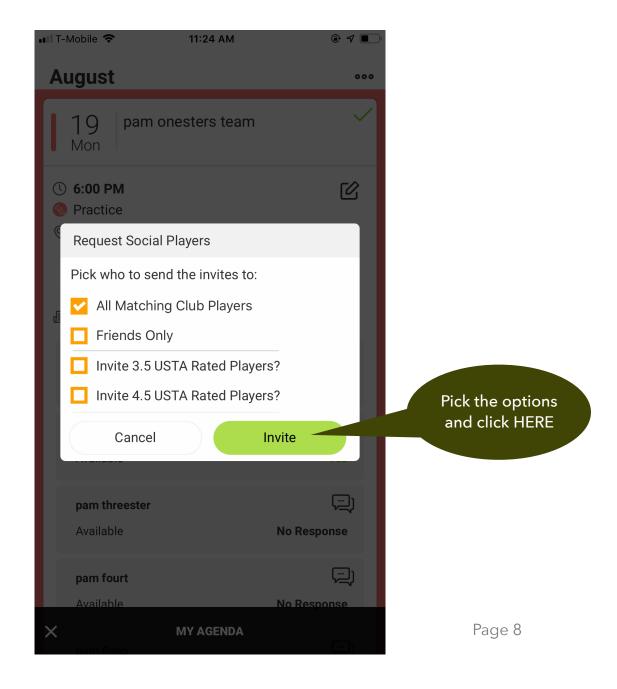

In this case, you have 2 options. You can either invite a sister

team to fill the spot, or invite the general tennis members at the Club to fill the spot. We will automatically invite the right set of members based on rating and gender to fill the spot(s). In this example, the "Invite teams" is greyed out because there are no other women 4.0 teams for this Practice. Click on the Practice:

Click HERE to invite other Club Members

■ T-Mobile 🕏 11:24 AM **August** 19 pam onesters team Mon (\) 6:00 PM [0] Practice Jade Street Park Available 2 Confirmed 0 E Court 3 reserved for team practice. pam onesters Available Yes pam twoster Click HERE to Available invite sister teams pam threester Refresh **MY AGENDA** 

Since, in this example, the team is a Women 4.0 team, you are given the option to invite a half-rating above and below the target rating. If you don't select those, only 4.0 Women will be invited. "Friends Only" will invite all of your Friends in case you want to open up the Practice to a list of members, and not the entire Club. Once the Practice fills to the Max number, it will automatically Finalize and the confirmation will go to the players that are participating (including the guests that have come into this Practice):