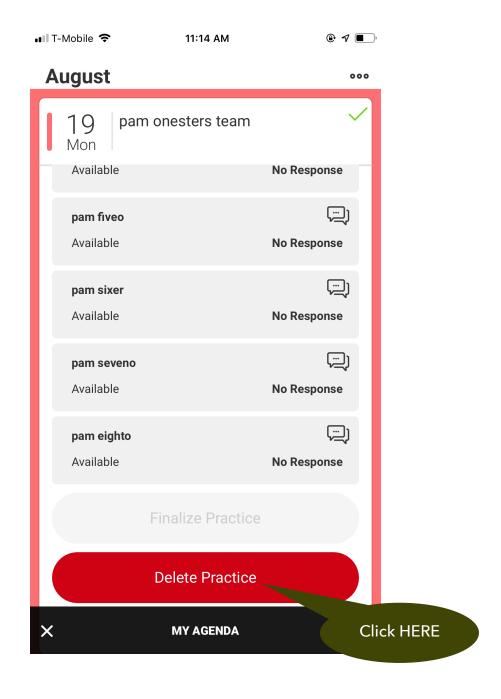

#### Delete Practice

Click on the Practice you wish to delete, and scroll all the way down on the Practice Detail Page and click the Delete button: