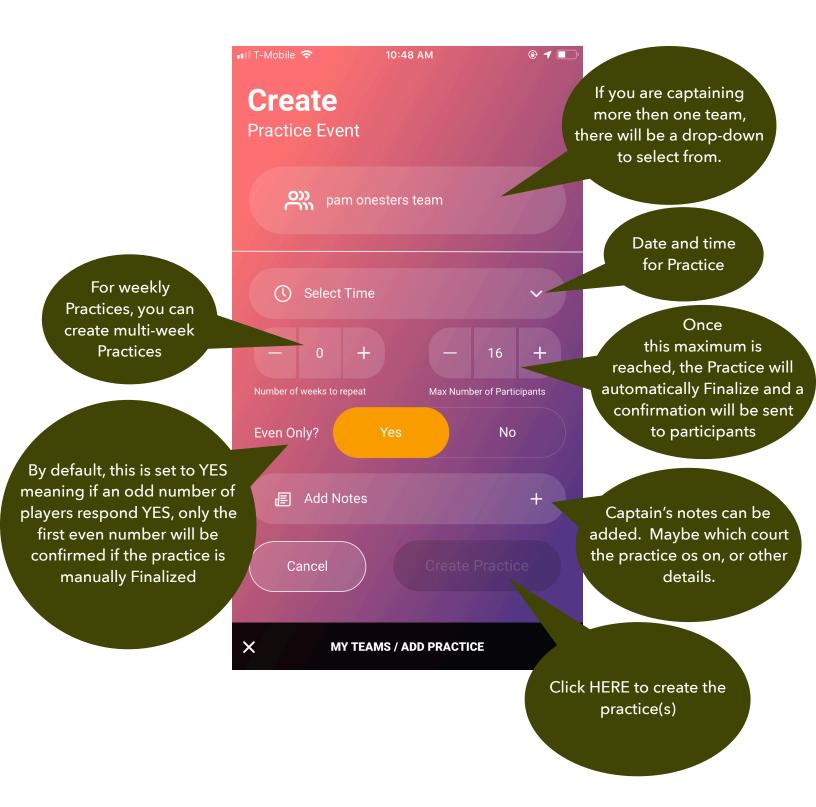

## **Adding Practices**

### Mobile App Usage

The Captain or Co-captain of a team can create team practices. When a team practice is created, the players get an email and app notification of the new practice(s). Players can RSVP to the practice by clicking a button in the email or on the mobile App or desktop.

A practice stays open until it is either filled or you finalize it. Once it is finalized or closed, players can no longer RSVP to it.

Once a practice is finalized, players who marked themselves available are sent a confirmation via email and notification.