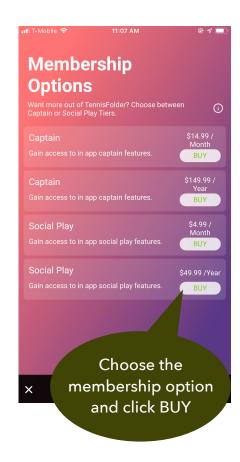

#### Upgrade to a Socialite

As a Socialite, you can create Social Play events whenever you want to play instead of relying on invitations to get games together. The Socialite membership costs \$4.95 per month (or \$49.95 s year) and it is easy to upgrade in the App. To upgrade, **swipe left twice** in your Profile view to get to Account:

The monthly membership can be cancelled at anytime. For additional questions, please contact us at support@tennisfolder.com.