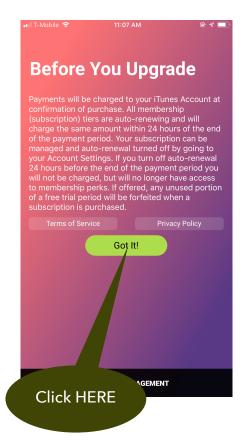

#### Upgrade to a Socialite

As a Socialite, you can create Social Play events whenever you want to play instead of relying on invitations to get games together. The Socialite membership costs \$4.95 per month (or \$49.95 s year) and it is easy to upgrade in the App. To upgrade, **swipe left twice** in your Profile view to get to Account:

The monthly membership can be cancelled at anytime. For additional questions, please contact us at support@tennisfolder.com.