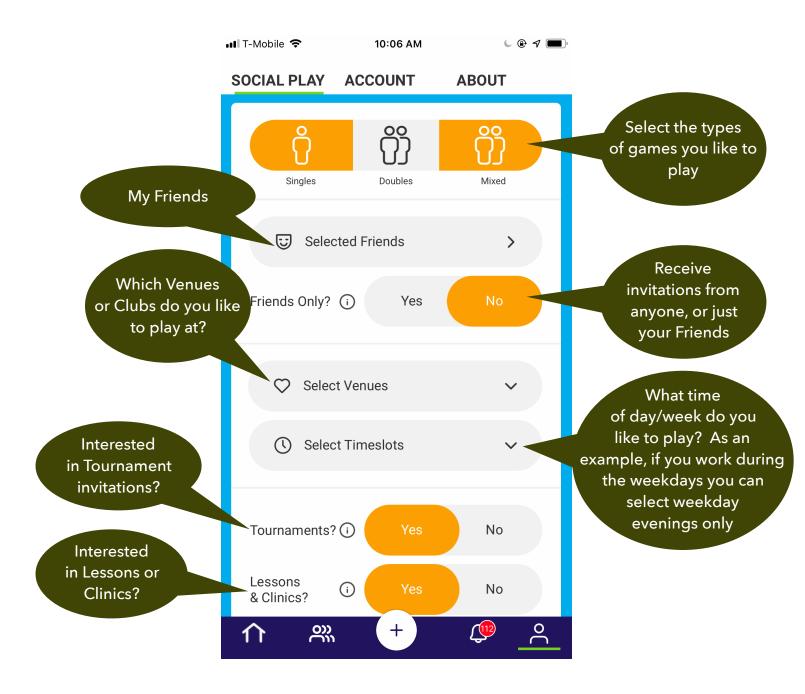

#### Social Play Profile

My Social Play Profile contains information of what types of Social Play events I want to participate in, and who my Friends are. **To access** 

■ T-Mobile 🕏

and edit my Social Play Profile, swipe left or click the Social Play tab:

Filling out the Social Play Profile is important because it will customize the types of invitations you will receive from others.