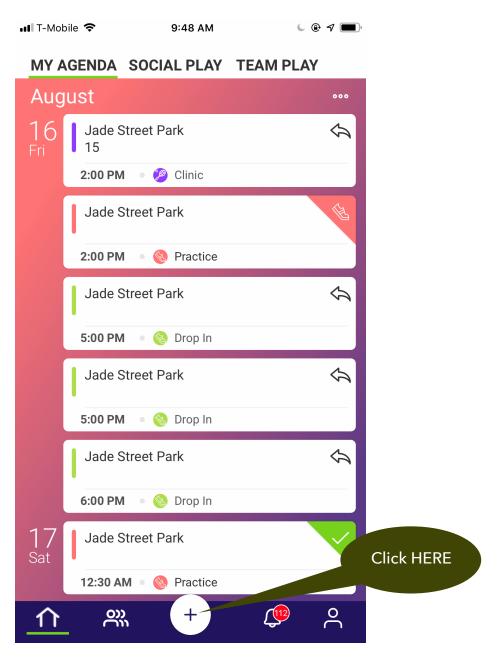

# **Social Play**

## Creating Social Play Event

To create a Social Play:













### Accepting Social Play Invitation













#### Social Play Profile

My Social Play Profile contains information of what types of Social Play events I want to participate in, and who my Friends are. **To access** 

■ T-Mobile 🕏

and edit my Social Play Profile, swipe left or click the Social Play tab:

10:06 AM

Your Profile has several screens. The tabs are listed at the top of the screen.

The second tab is your Social Play Profile.

MY PROFILE SOCIAL PLAY **ACCOUNT** ΑI The third tab is your Account or membership profile. Here you can upgrade or downgrade your membership. **6507418000** 1. Click HERE to view your profile





Filling out the Social Play Profile is important because it will customize the types of invitations you will receive from others.



#### Friend