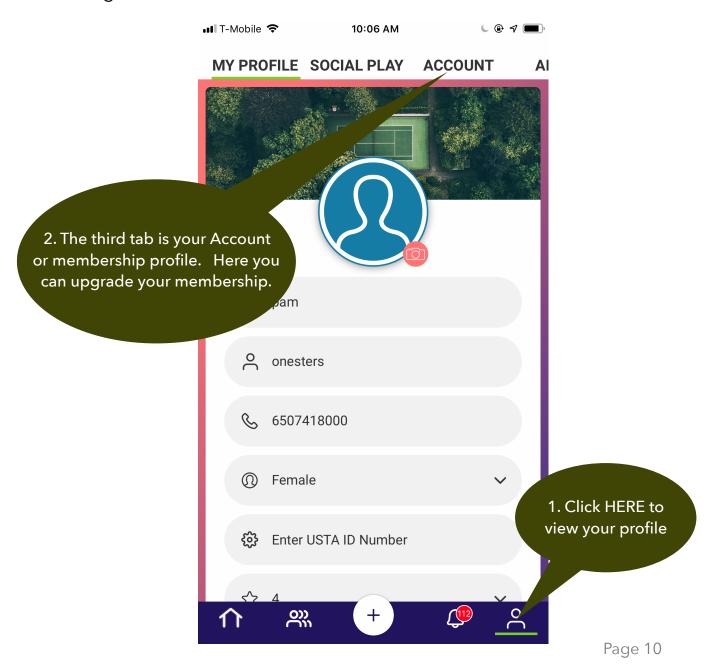

#### Social Play Profile

My Social Play Profile contains information of what types of Social Play events I want to participate in, and who my Friends are. **To access** 

■ T-Mobile 🕏

and edit my Social Play Profile, swipe left or click the Social Play tab:

10:06 AM

Your Profile has several screens. The tabs are listed at the top of the screen.

The second tab is your Social Play Profile.

MY PROFILE SOCIAL PLAY **ACCOUNT** ΑI The third tab is your Account or membership profile. Here you can upgrade or downgrade your membership. **6507418000** 1. Click HERE to view your profile