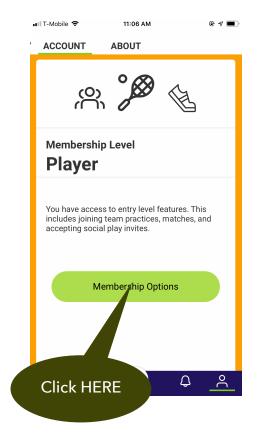

#### Upgrade to a Socialite

As a Socialite, you can create Social Play events whenever you want to play instead of relying on invitations to get games together. The Socialite membership costs \$4.95 per month (or \$49.95 s year) and it is easy to upgrade in the App. To upgrade, **swipe left twice** in your Profile view to get to Account: