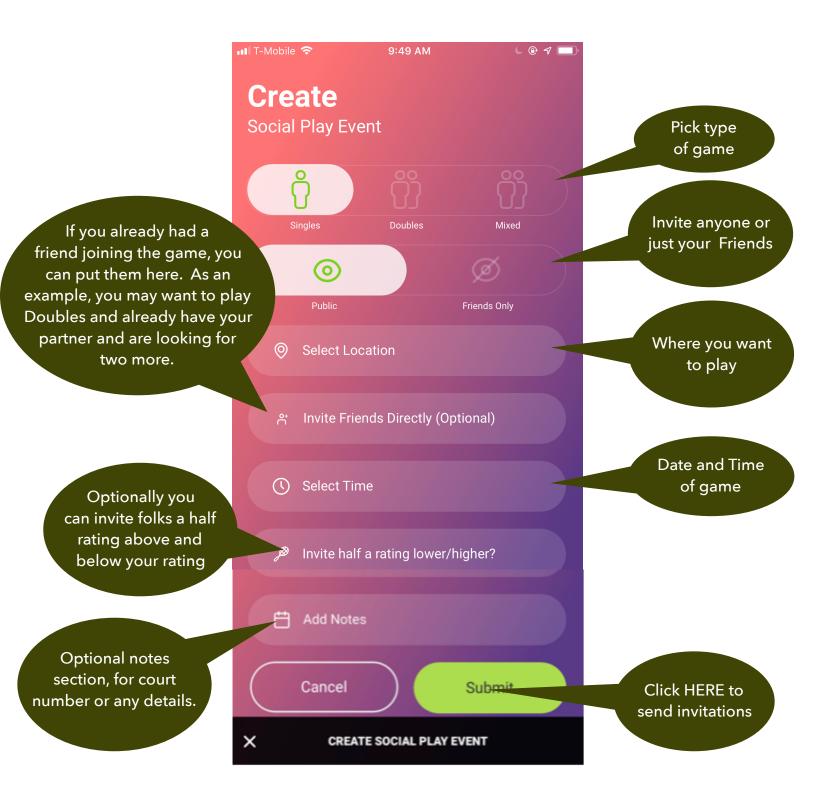

# **Social Play**

## Creating Social Play Event

To create a Social Play:













### Accepting Social Play Invitation













#### Social Play Profile

My Social Play Profile contains information of what types of Social Play events I want to participate in, and who my Friends are. **To access** 

■ T-Mobile 🕏

and edit my Social Play Profile, swipe left or click the Social Play tab:

10:06 AM

Your Profile has several screens. The tabs are listed at the top of the screen.

The second tab is your Social Play Profile.

MY PROFILE SOCIAL PLAY **ACCOUNT** ΑI The third tab is your Account or membership profile. Here you can upgrade or downgrade your membership. **6507418000** 1. Click HERE to view your profile





Filling out the Social Play Profile is important because it will customize the types of invitations you will receive from others.



#### Friends

To ad