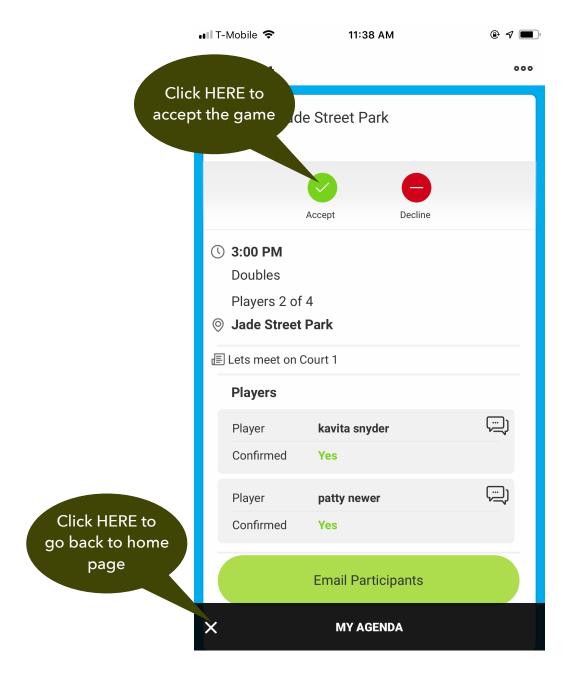

# **Social Play**

## Creating Social Play Event

To create a Social Play:













### Accepting Social Play Invitation













#### Social Play Profile

My Social Play Profile contains information of what types of Social Play events I want to participate in, and who my Friends are. **To access** 

■ T-Mobile 🕏

and edit my Social Play Profile, swipe left or click the Social Play tab:

10:06 AM

Your Profile has several screens. The tabs are listed at the top of the screen.

The second tab is your Social Play Profile.

MY PROFILE SOCIAL PLAY **ACCOUNT** ΑI The third tab is your Account or membership profile. Here you can upgrade or downgrade your membership. **6507418000** 1. Click HERE to view your profile





Filling out the Social Play Profile is important because it will customize the types of invitations you will receive from others.



#### Friends

To add a friend, click the + at the bottom:





##