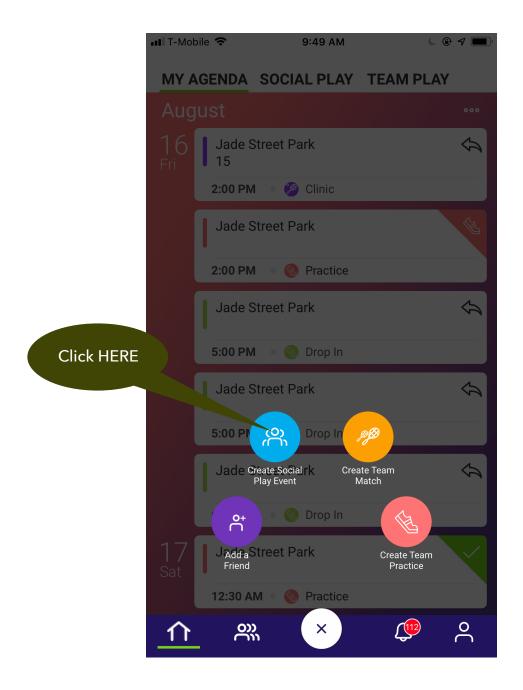

# **Social Play**

## Creating Social Play Event

To create a Social Play:













### Accepting Social Play Invitation













#### Social Play Profile

My Social Play Profile contains information of what types of Social Play events I want to participate in, and who my Friends are. **To access** 

■ T-Mobile 🕏

and edit my Social Play Profile, swipe left or click the Social Play tab:

10:06 AM

Your Profile has several screens. The tabs are listed at the top of the screen.

The second tab is your Social Play Profile.

MY PROFILE SOCIAL PLAY **ACCOUNT** ΑI The third tab is your Account or membership profile. Here you can upgrade or downgrade your membership. **6507418000** 1. Click HERE to view your profile





Filling out the Social Play Profile is important because it will customize the types of invitations you will receive from others.



#### Friends

T