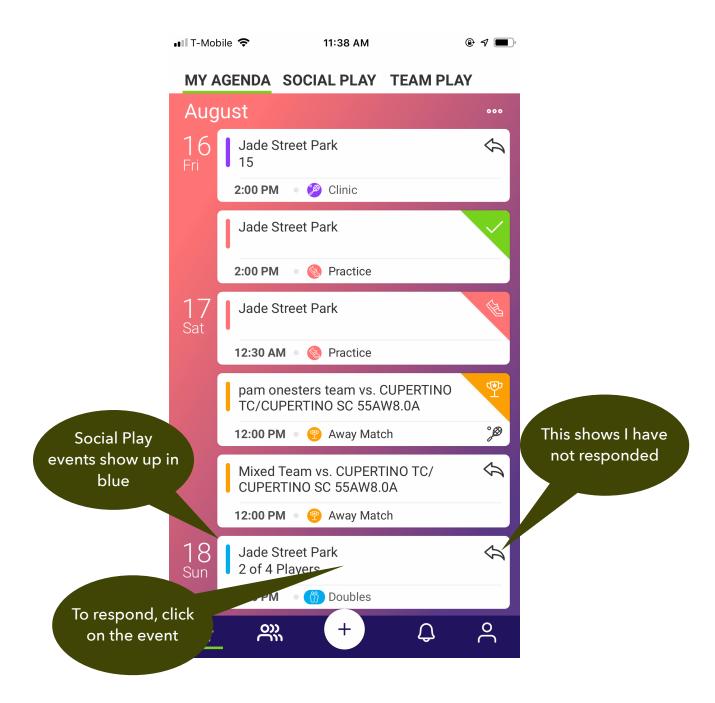

# **Social Play**

## Creating Social Play Event

To create a Social Play:













### Accepting Social Play Invitation













#### Social Play Profile

My Social Play Profile contains information of what types of Social Play events I want to participate in, and who my Friends are. **To access** 

■ T-Mobile 🕏

and edit my Social Play Profile, swipe left or click the Social Play tab:

10:06 AM

Your Profile has several screens. The tabs are listed at the top of the screen.

The second tab is your Social Play Profile.

MY PROFILE SOCIAL PLAY **ACCOUNT** ΑI The third tab is your Account or membership profile. Here you can upgrade or downgrade your membership. **6507418000** 1. Click HERE to view your profile





Filling out the Social Play Profile is important because it will customize the types of invitations you will receive from others.



#### Friends

To add a friend, click the + at the bottom: