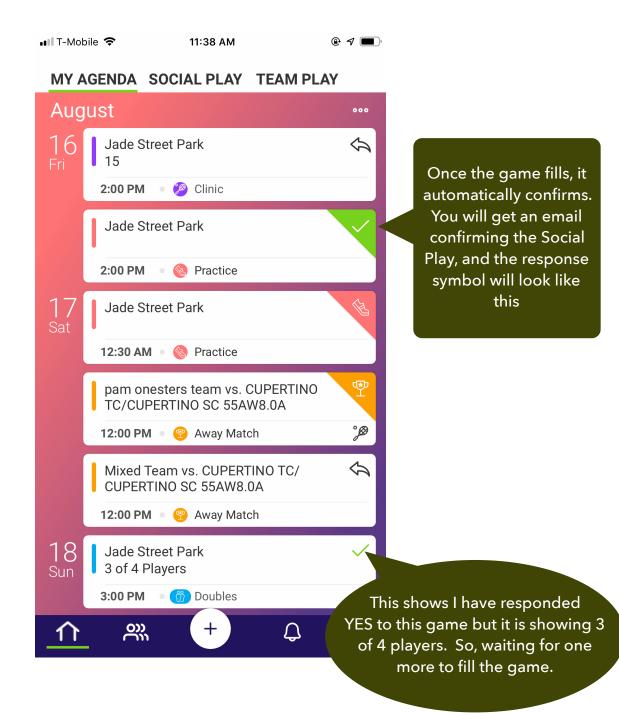

# **Social Play**

## Creating Social Play Event

To create a Social Play:













### Accepting Social Play Invitation













#### Social Play Profile

My Social Play Profile contains information of what types of Social Play events I want to participate in, and who my Friends are. **To access** 

■ T-Mobile 🕏

and edit my Social Play Profile, swipe left or click the Social Play tab:

10:06 AM

Your Profile has several screens. The tabs are listed at the top of the screen.

The second tab is your Social Play Profile.

MY PROFILE SOCIAL PLAY **ACCOUNT** ΑI The third tab is your Account or membership profile. Here you can upgrade or downgrade your membership. **6507418000** 1. Click HERE to view your profile





Filling out the Social Play Profile is important because it will customize the types of invitations you will receive from others.



#### Friends

To add a friend, click the + at the bottom:





#### U