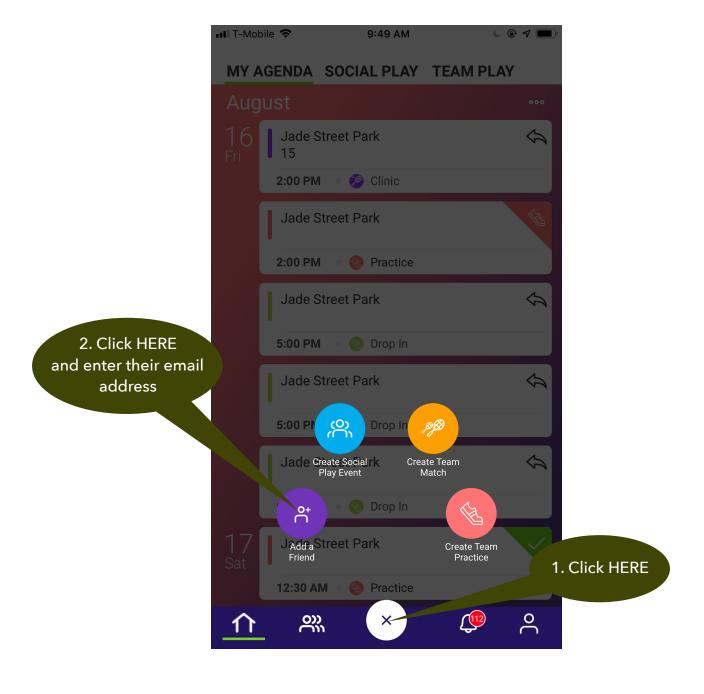

## Creating Social Play Event

To create a Social Play:

#### Friends

To add a friend, click the + at the bottom: